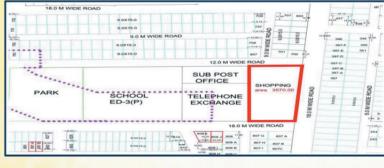

## 🗸 🕻 इंदौर विकास प्राधिकरण

विज्ञापन क्रमांक 177

ई—टेण्डर पोर्टल

दिनांक: 14.08.2023

क्षेत्रफल

इन्दौर विकास प्राधिकारी की योजना क्र. 114 में शापिंग उपयोग के भूखण्ड को <del>भू–स्वामी अधिकार पर न्युनतम दर</del> के बराबर या अधिक दर पर व्ययन करने <mark>हेतु ऑनलाईन (Online</mark>) निविदा आमंत्रित की जाती है। निविदा का विवरण निम्नानुसार है :-

संपत्ति का

श्री शिवराज सिंह जी चौहान मान. मुख्यमंत्री (मध्यप्रदेश)

न्यूनतम दर

अर्ने स्ट मनी

(रू. करोड में)

2.50

| <b>я</b> р.                                                        | कमाक                                    | विवरण              | श्रणा    | (व. मा.)                                 | (प्रांत व. मा.) | ' |
|--------------------------------------------------------------------|-----------------------------------------|--------------------|----------|------------------------------------------|-----------------|---|
| 1                                                                  | 2023_DTCP_299163_1                      | शापिंग भूखण्ड      | सामान्य  | 3570.00                                  | 70000.00        |   |
| 120<br>120<br>120<br>120<br>120<br>120<br>120<br>120<br>120<br>120 | 9.0X15.0<br>9.0X15.0                    | DE ROAD            | 708      | 10 10 10 10 10 10 10 10 10 10 10 10 10 1 |                 |   |
|                                                                    | *************************************** | SUB POST<br>OFFICE | SHOPPING | 387-A<br>387                             |                 | • |

आरक्षित

ऑनलाईन आवेदन प्रस्तुत करने की तिथियाँ

लोकेशन हेतु स्केन कर

| अ.क. | विवरण                                                     | दिनांक     | समय        |
|------|-----------------------------------------------------------|------------|------------|
| 1    | निविदा प्रपत्र क्रय करने की आरंभ दिनांक एवं समय           | 18.08.2023 | 14:00 hrs. |
| 2    | निविदा प्रपत्र क्रय करने एवं भरने की अंतिम दिनांक एवं समय | 15.09.2023 | 17:30 hrs. |
| 3    | ऑनलाईन निविदा प्रपत्र खोलने एवं जॉचने का दिनांक एवं समय   | 18.09.2023 | 11:30 hrs  |